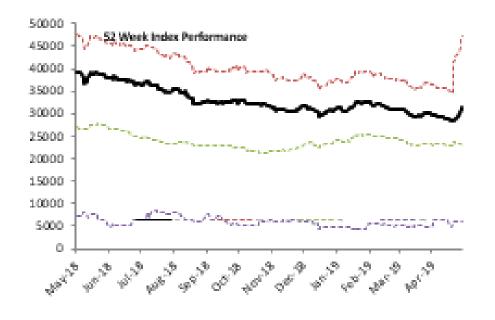

| Index Performance          |              |        |         |         |            |            |         |              |           |
|----------------------------|--------------|--------|---------|---------|------------|------------|---------|--------------|-----------|
|                            |              |        |         |         |            |            |         | <b>52 Wk</b> |           |
|                            |              | 1 Wk   | 3 Month | 6 Month |            |            | 52 Wk   | Volatility   | 52 Wk Max |
| ARM Sector Indices         | 1 Day Return | Return | Return  | Return  | QTD Return | YTD Return | Return  | (SD)         | Drawdown  |
| BANKING                    | -0.03%       | -2.63% | -19.70% | -14.97% | -13.56%    | -13.20%    | -28.72% | 1.26%        | -4.57%    |
| BREWERS                    | 0.00%        | -0.87% | -22.95% | -26.36% | -11.11%    | -28.97%    | -49.19% | 1.85%        | -7.31%    |
| CEMENT                     | 0.96%        | 15.87% | 5.61%   | 4.26%   | 6.43%      | 7.16%      | -19.06% | 1.81%        | -8.31%    |
| PERSONAL CARE              | 2.01%        | -0.36% | -27.02% | -20.52% | -17.25%    | -19.67%    | -45.59% | 1.86%        | -6.41%    |
| CONSTRUCTION               | 0.00%        | 0.00%  | -8.12%  | 6.74%   | -10.20%    | 7.90%      | -13.15% | 1.48%        | -6.44%    |
| FOOD                       | 1.87%        | -3.91% | -10.87% | -4.71%  | -10.15%    | -6.43%     | -15.62% | 1.64%        | -6.86%    |
| INSURANCE                  | 0.11%        | -0.70% | -5.06%  | 0.44%   | -3.98%     | -2.55%     | -8.70%  | 0.87%        | -2.55%    |
| OIL& GAS                   | 0.21%        | -2.13% | -29.92% | -20.13% | -23.47%    | -27.13%    | -39.50% | 1.95%        | -10.96%   |
| REAL ESTATE                | 0.00%        | 0.00%  | -0.90%  | -0.20%  | -0.45%     | -1.15%     | -1.98%  | 0.16%        | -0.53%    |
| ARM Capitalisation Indices |              |        |         |         |            |            |         |              |           |
| Large Cap (Top 10%)        | 1.35%        | 13.02% | 19.93%  | 21.51%  | 25.46%     | 23.94%     | -1.50%  | 1.64%        | -3.76%    |
| Mid Cap (Mid 30%)          | -0.84%       | -2.22% | -8.61%  | 6.53%   | -4.18%     | -2.80%     | -15.49% | 0.76%        | -2.49%    |
| Small Cap (Bottom 60%)     | 0.05%        | -0.73% | 9.27%   | -7.96%  | 17.28%     | -3.02%     | -18.44% | 5.44%        | -20.91%   |