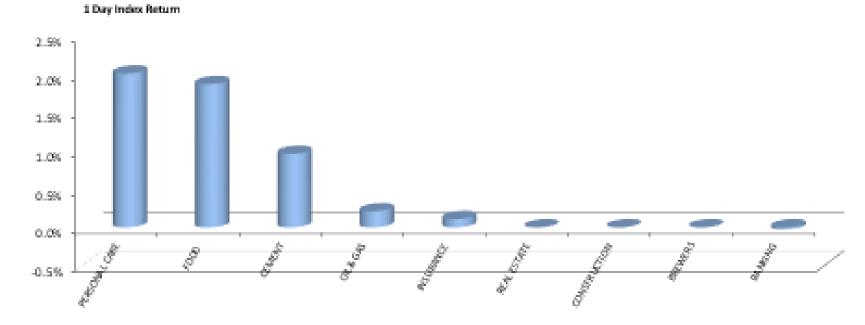

| Index Performance          |              |        |         |         |            |            |         |              |           |
|----------------------------|--------------|--------|---------|---------|------------|------------|---------|--------------|-----------|
|                            |              |        |         |         |            |            |         | <b>52 Wk</b> |           |
|                            |              | 1 Wk   | 3 Month | 6 Month |            |            | 52 Wk   | Volatility   | 52 Wk Max |
| ARM Sector Indices         | 1 Day Return | Return | Return  | Return  | QTD Return | YTD Return | Return  | (SD)         | Drawdown  |
| BANKING                    | -0.03%       | -2.63% | -19.70% | -14.97% | -13.56%    | -13.20%    | -28.72% | 1.26%        | -4.57%    |
| BREWERS                    | 0.00%        | -0.87% | -22.95% | -26.36% | -11.11%    | -28.97%    | -49.19% | 1.85%        | -7.31%    |
| CEMENT                     | 0.96%        | 15.87% | 5.61%   | 4.26%   | 6.43%      | 7.16%      | -19.06% | 1.81%        | -8.31%    |
| PERSONAL CARE              | 2.01%        | -0.36% | -27.02% | -20.52% | -17.25%    | -19.67%    | -45.59% | 1.86%        | -6.41%    |
| CONSTRUCTION               | 0.00%        | 0.00%  | -8.12%  | 6.74%   | -10.20%    | 7.90%      | -13.15% | 1.48%        | -6.44%    |
| FOOD                       | 1.87%        | -3.91% | -10.87% | -4.71%  | -10.15%    | -6.43%     | -15.62% | 1.64%        | -6.86%    |
| INSURANCE                  | 0.11%        | -0.70% | -5.06%  | 0.44%   | -3.98%     | -2.55%     | -8.70%  | 0.87%        | -2.55%    |
| OIL& GAS                   | 0.21%        | -2.13% | -29.92% | -20.13% | -23.47%    | -27.13%    | -39.50% | 1.95%        | -10.96%   |
| REAL ESTATE                | 0.00%        | 0.00%  | -0.90%  | -0.20%  | -0.45%     | -1.15%     | -1.98%  | 0.16%        | -0.53%    |
| ARM Capitalisation Indices |              |        |         |         |            |            |         |              |           |
| Large Cap (Top 10%)        | 1.35%        | 13.02% | 19.93%  | 21.51%  | 25.46%     | 23.94%     | -1.50%  | 1.64%        | -3.76%    |
| Mid Cap (Mid 30%)          | -0.84%       | -2.22% | -8.61%  | 6.53%   | -4.18%     | -2.80%     | -15.49% | 0.76%        | -2.49%    |
| Small Cap (Bottom 60%)     | 0.05%        | -0.73% | 9.27%   | -7.96%  | 17.28%     | -3.02%     | -18.44% | 5.44%        | -20.91%   |